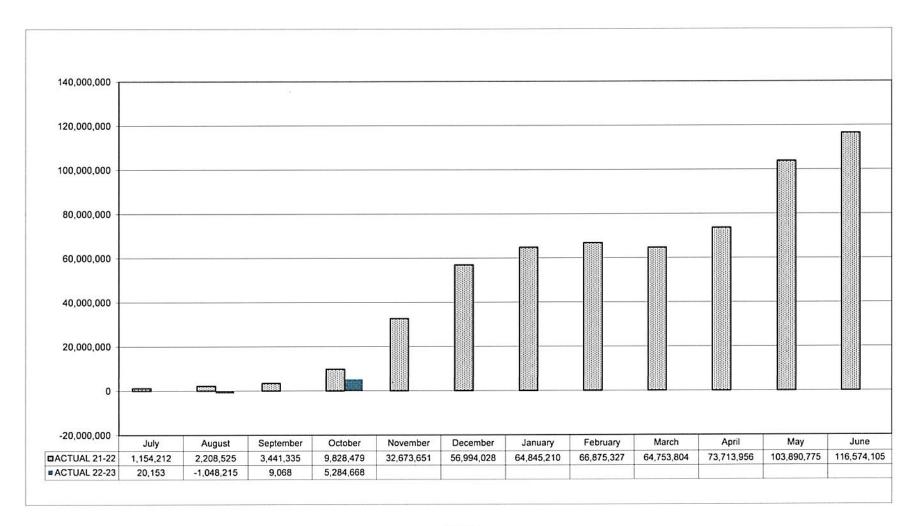

# ROSLYN PUBLIC SCHOOLS CUMULATIVE CASH RECEIPT BY MONTH - GENERAL FUND STATEMENT OF GENERAL FUND RECEIPTS OCTOBER 2022

Page 3A