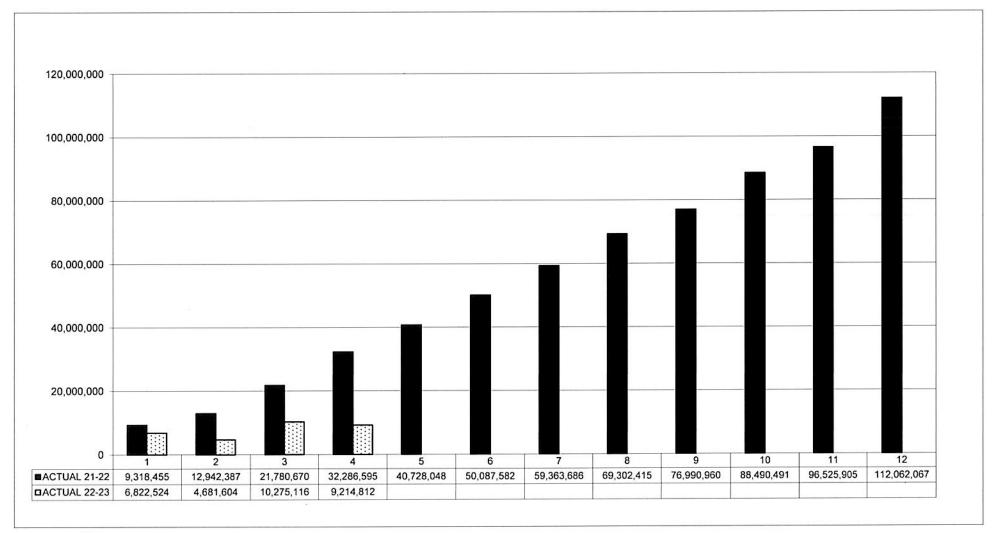

# ROSLYN PUBLIC SCHOOLS CUMULATIVE EXPENDITURE BY MONTH - GENERAL FUND OCTOBER 2022

Note: